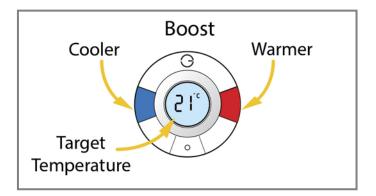

## Smart made simple.

Your room has been fitted with a smart radiator valve which automatically adjusts the temperature in your room at different times of the day for your optimum comfort. Each room is also fitted with a motion sensor which will automatically increase the heating in your room when you are there, and allow it to cool slightly when you leave - reducing your rooms impact on the environment. If you want to increase the temperature or turn down the heating in your room you can easily do it by adjusting the temperature on the radiator valve. The Genius Hub is an award winning state of the art system installed to improve guest comfort and reduce the impacts of heating on the environment.