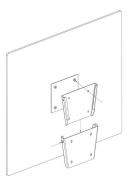

# Description

These UK made, Aluminium Panel Series Infrared Heaters are a stylish white slim Aluminium model. They are completely frameless and have an edge to blend in to any environment. These Infrared Panel Heaters are easy to install on the wall and ceiling with a "LCD style" mounting bracket. The 400W and 800W are also sized to slot discretely into suspended ceilings.

#### Features

- Ceiling or wall mounting. Supplied bracket (single for 400W, double for 800W and 1200W)
- Slim Aluminium
- Images can be printed on the panel