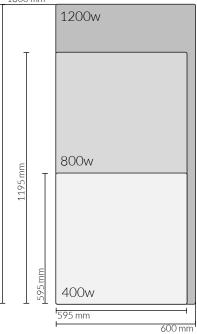

| MODEL     | Weight | WATTS | W (mm) | L (mm) |
|-----------|--------|-------|--------|--------|
| JI-ECW-04 | 4.3kg  | 400   | 595    | 595    |
| JI-ECW-08 | 8.3kg  | 800   | 595    | 1195   |
| JI-ECW-12 | 10.5kg | 1200  | 600    | 1600   |
| JI-ECC-04 | 4.3kg  | 400   | 595    | 595    |
| JI-ECC-08 | 8.3kg  | 800   | 595    | 1195   |