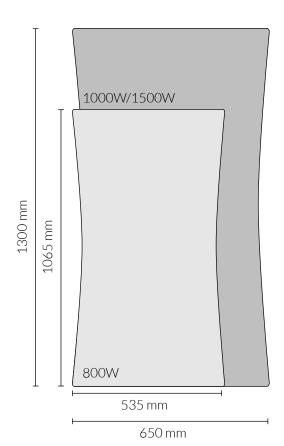

| MODEL     | Weight | WATTS | W (mm) | L (mm) | Amps |
|-----------|--------|-------|--------|--------|------|
| JI-PEG-08 | 11.4kg | 800   | 535    | 1065   | 3.48 |
| JI-PEG-10 | 16.9kg | 1000  | 650    | 1300   | 4.35 |
| JI-PEG-15 | 16.9kg | 1500  | 650    | 1300   | 6.52 |