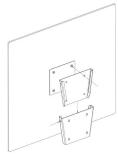

#### **Features**

- Wall mounting. Supplied bracket (Double for 800W, 1000W and 1500W)
- Glass or Toughened Mirror
- Can come in a range of colours