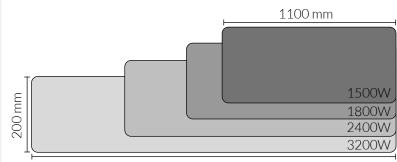

# Jigsaw

| MODEL     | WEIGHT | WATTS | L (mm) | W (mm) |
|-----------|--------|-------|--------|--------|
| JI-BRT-15 | 5.7 kg | 1500  | 1100   | 201    |
| JI-BRT-18 | 6.4 kg | 1800  | 1250   | 201    |
| JI-BRT-24 | 7.8 kg | 2400  | 1550   | 201    |
| JI-BRT-32 | 9.8 kg | 3200  | 1950   | 201    |