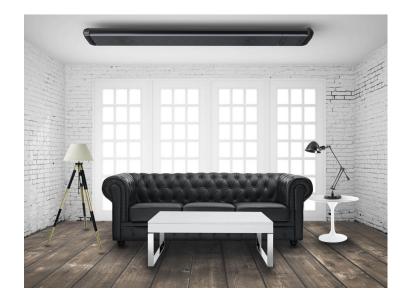

#### Description

If you're looking for a way to efficiently heat your patio or outdoor space then we've got just the solution for you. Italian design and innovation combine to provide efficient infrared heating suitable for indoor or outdoor use.

The Jigsaw IR Power Heater is a far infrared heater with modern lines, Italian design and EU build quality; perfect for an environment characterised by elegance and innovation. We have four different versions available for any outdoor or indoor solution and a set of accessories for any type of installation. Available in either Ebony or Silver, the anodised aluminium body guarantees efficient infrared heating whilst the external finish provides a unique identity and style.