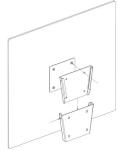

#### **Features**

- Wall mounting. Supplied bracket (Double for 800W, 1000W and 1500W)
- Glass or Toughened Mirror
- Can come in a range of colours