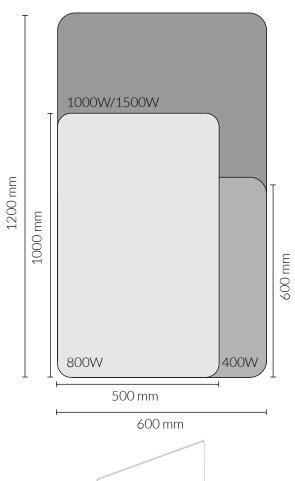

| MODEL     | Weight | WATTS | W (mm) | L (mm) | Amps |
|-----------|--------|-------|--------|--------|------|
| JI-SIR-04 | 7.18kg | 400   | 600    | 600    | 1.78 |
| JI-SIR-08 | 10kg   | 800   | 500    | 1000   | 3.48 |
| JI-SIR-10 | 14.4kg | 1000  | 600    | 1200   | 4.35 |
| JI-SIR-15 | 14.4kg | 1500  | 600    | 1200   | 6.52 |