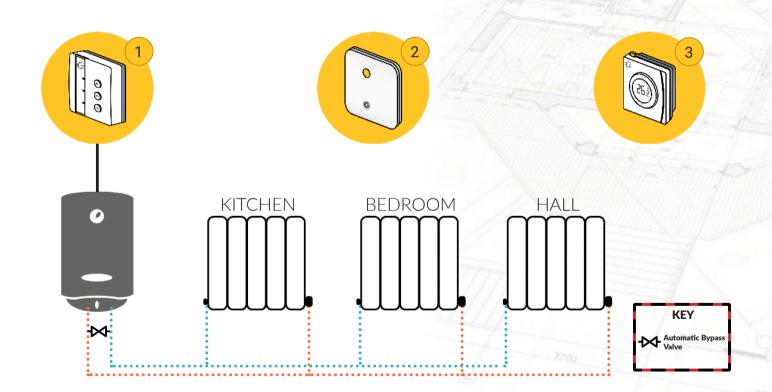

ture, the radiator will switch off. The radiator will turn back on automatically when the room drops below the room target temperature.



## MANUAL OVERRIDE - GENIUS ROOM THERMOSTAT



The Genius Room Thermostat is a sleek and stylish thermostat which provides both accurate temperature feedback for the room it is placed in, and manual control of the temperature for that room, using the simple buttons on the front of it to change the target temperature for the room.



## MANUAL OVERRIDE - SMART PLUG



This small, multifunction plug/socket will boost the signal in the property for all of the Genius Hub equipment. Each Genius Hub system will need a number of Smart Plugs to make the system work reliably. Smart Plugs can also be scheduled to turn the front socket on and off from the app.