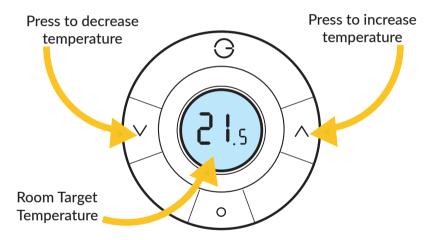

## MANUAL OVERRIDE - GENIUS RADIATOR VALVE

Your radiator will maintain the room temperature you have set on the valve. Once the room reaches the temperature, the radiator will switch off. The radiator will turn back on automatically when the room drops below the room target temperature.