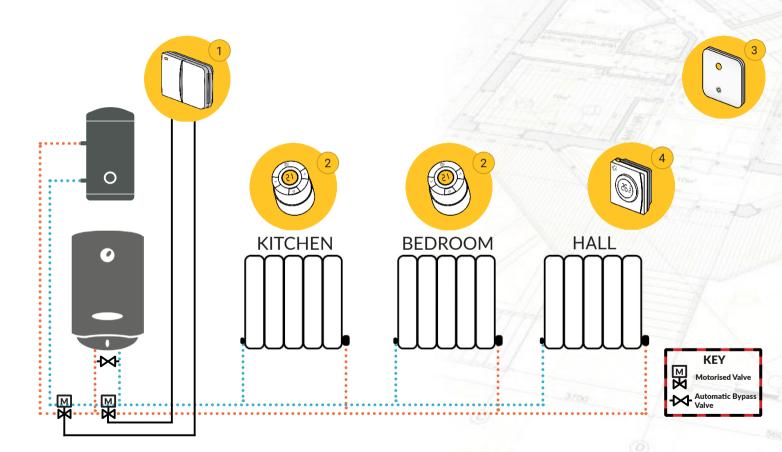

## MANUAL OVERRIDE - GENIUS RADIATOR VALVE

Your radiator will maintain the room temperature you have set on the valve. Once the room reaches the temperature, the radiator will switch off. The radiator will turn back on automatically when the room drops below the room target temperature.

## MANUAL OVERRIDE - GENIUS ROOM THERMOSTAT

The Genius Room Thermostat is a sleek and stylish thermostat which provides both accurate temperature feedback for the room it is placed in, and manual control of the temperature for that room, using the simple buttons on the front of it to change the target temperature for the room.

## MANUAL OVERRIDE - SMART PLUG

This small, multifunction plug/socket will boost the signal in the property for all of the Genius Hub equipment. Each Genius Hub system will need a number of Smart Plugs to make the system work reliably. Smart Plugs can also be scheduled to turn the front socket on and off from the app.