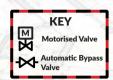

, the radiator will switch off. The radiator will turn back on automatically when the room drops below the room target temperature.



## MANUAL OVERRIDE - GENIUS ROOM THERMOSTAT



The Genius Room Thermostat is a sleek and stylish thermostat which provides both accurate temperature feedback for the room it is placed in, and manual control of the temperature for that room, using the simple buttons on the front of it to change the target temperature for the room.



## MANUAL OVERRIDE - SMART PLUG



This small, multifunction plug/socket will boost the signal in the property for all of the Genius Hub equipment. Each Genius Hub system will need a number of Smart Plugs to make the system work reliably. Smart Plugs can also be scheduled to turn the front socket on and off from the app.