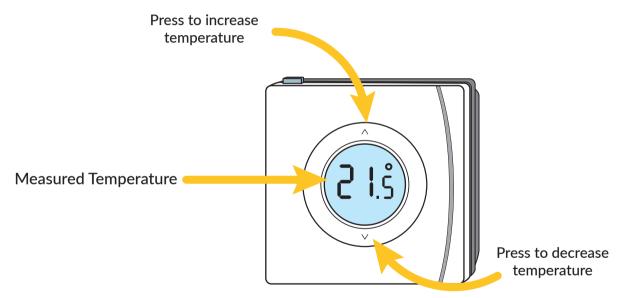

## MANUAL OVERRIDE - GENIUS ROOM THERMOSTAT

The Genius Room Thermostat is a sleek and stylish thermostat which provides both accurate temperature feedback for the room it is placed in, and manual control of the temperature for that room, using the simple buttons on the front of it to change the target temperature for the room.