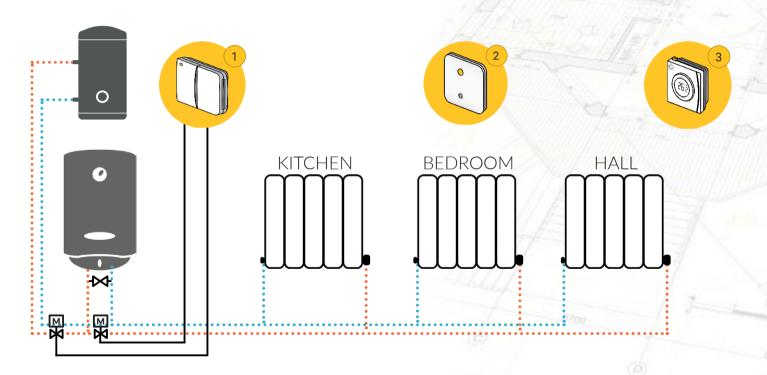

the radiator will switch off. The radiator will turn back on automatically when the room drops below the room target temperature.



## MANUAL OVERRIDE - GENIUS ROOM THERMOSTAT



The Genius Room Thermostat is a sleek and stylish thermostat which provides both accurate temperature feedback for the room it is placed in, and manual control of the temperature for that room, using the simple buttons on the front of it to change the target temperature for the room.



## MANUAL OVERRIDE - SMART PLUG



This small, multifunction plug/socket will boost the signal in the property for all of the Genius Hub equipment. Each Genius Hub system will need a number of Smart Plugs to make the system work reliably. Smart Plugs can also be scheduled to turn the front socket on and off from the app.