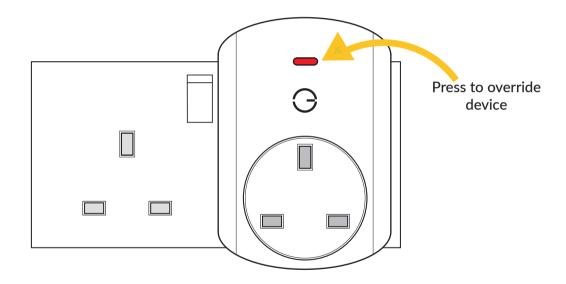

## MANUAL OVERRIDE - SMART PLUG

This small, multifunction plug/socket will boost the signal in the property for all of the Genius Hub equipment. Each Genius Hub system will need a number of Smart Plugs to make the system work reliably. Smart Plugs can also be scheduled to turn the front socket on and off from the app.