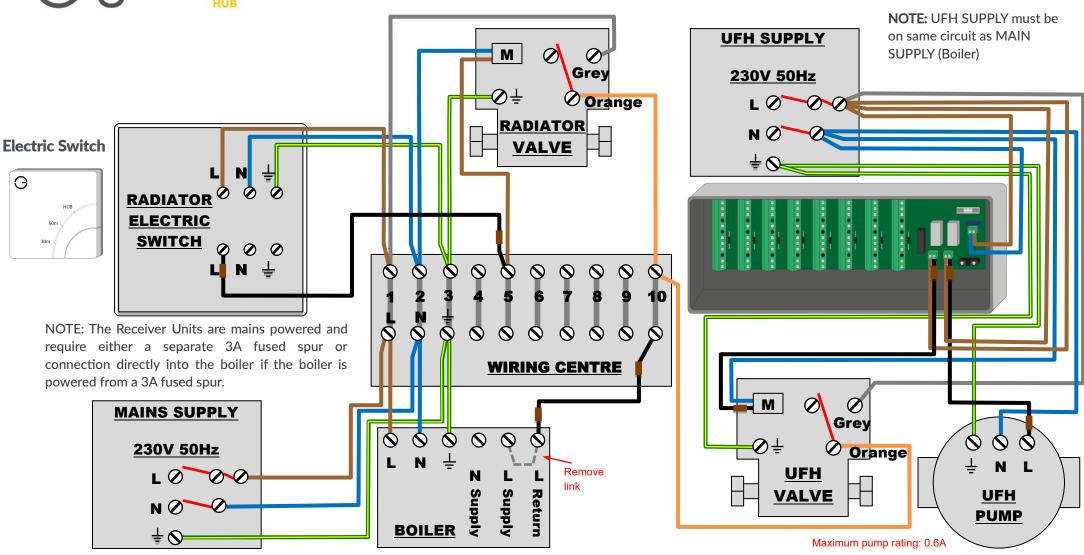

## **Powered Room Thermostat - Multi Zone UFH**

**TIP** Take a photo of the existing wiring before you start to help you remember.

For more wiring diagrams see: www.geniushub.co.uk/wiring

**NOTE:** The underfloor heating manifold must be capable of circulating water with all actuators closed.

**NOTE:** The Underfloor Wiring Centre terminals for the Zone Valve and Manifold Pump are **Volt-Free**.

TO PREVENT RISK OF DAMAGE OR SAFETY HAZARDS, THIS EQUIPMENT SHOULD BE ONLY INSTALLED BY QUALIFIED OR COMPETENT PERSONS AND IN ACCORDANCE WITH ALL APPLICABLE ELECTRICAL REGULATIONS