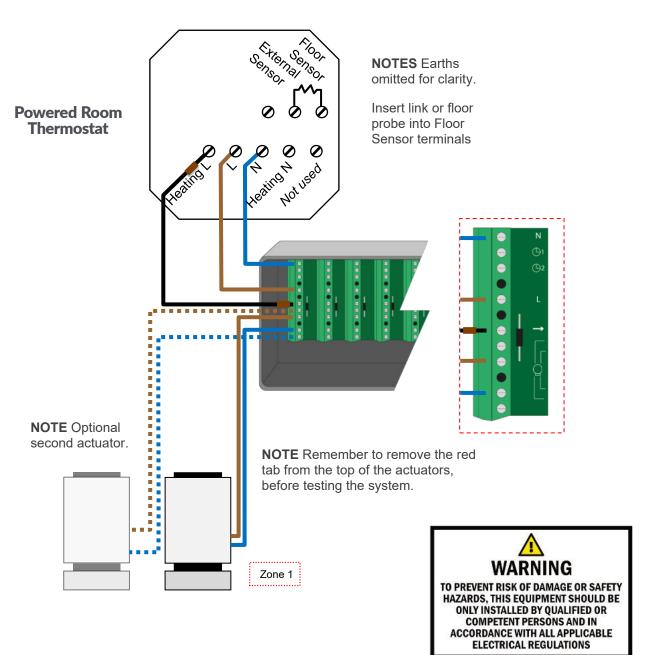

## **Powered Room Thermostat - Multi Zone UFH (Actuators)**

### **Internal Wiring Diagram**

**Electric Switch** 

#### Powered Room Thermostat

**TIP:** Take a photo of the existing wiring before you start to help you remember.

For more wiring diagrams see: www.geniushub.co.uk/wiring