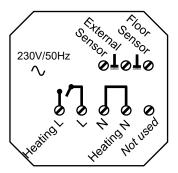

# genius

## **Powered Room Thermostat - Multi Zone UFH**







**TIP** Take a photo of the existing wiring before you start to help you remember.

For more wiring diagrams see: www.geniushub.co.uk/wiring

**NOTE:** The underfloor heating manifold must be capable of circulating water with all actuators closed.

**NOTE:** The Underfloor Wiring Centre terminals for the Zone Valve and Manifold Pump are **Volt-Free**.



TO PREVENT RISK OF DAMAGE OR SAFETY HAZARDS, THIS EQUIPMENT SHOULD BE ONLY INSTALLED BY QUALIFIED OR COMPETENT PERSONS AND IN ACCORDANCE WITH ALL APPLICABLE ELECTRICAL REGULATIONS

## **Powered Room Thermostat - Multi Zone UFH (Actuators)**





### **Internal Wiring Diagram**





**Electric Switch** 



#### Powered Room Thermostat





**TIP:** Take a photo of the existing wiring before you start to help you remember.

For more wiring diagrams see: www.geniushub.co.uk/wiring