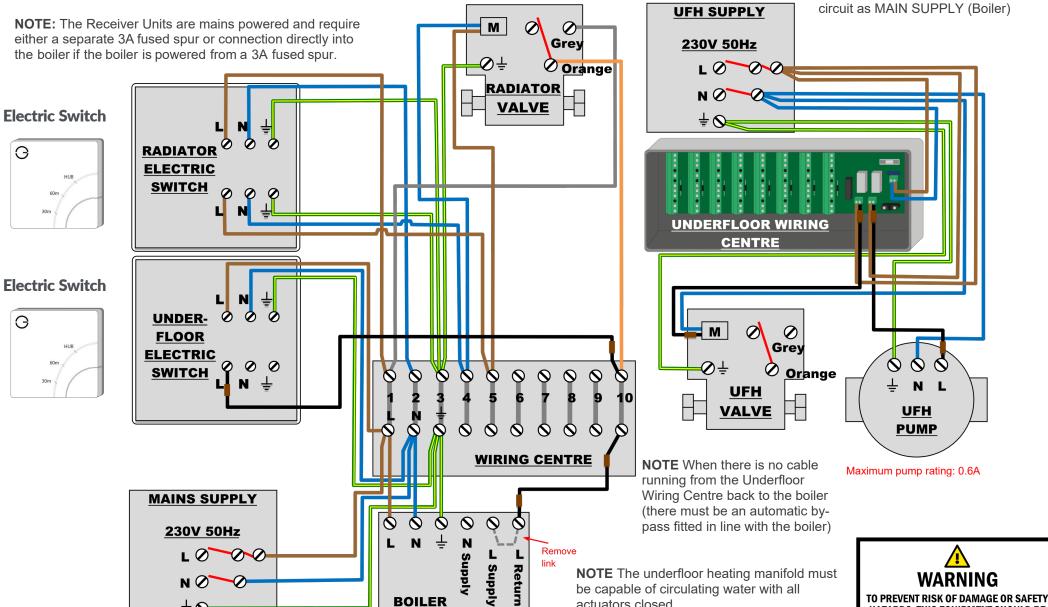

## Powered Room Thermostat - Multi Zone UFH

NOTE: UFH SUPPLY must be on same

**TIP** Take a photo of the existing wiring before you start to help you remember. For more wiring diagrams see: www.geniushub.co.uk/wiring

**NOTE** The Underfloor Wiring Centre terminals for the Zone Valve and Manifold Pump are Volt-Free.

actuators closed.

TO PREVENT RISK OF DAMAGE OR SAFETY HAZARDS, THIS EQUIPMENT SHOULD BE **ONLY INSTALLED BY QUALIFIED OR COMPETENT PERSONS AND IN** ACCORDANCE WITH ALL APPLICABLE **ELECTRICAL REGULATIONS** 