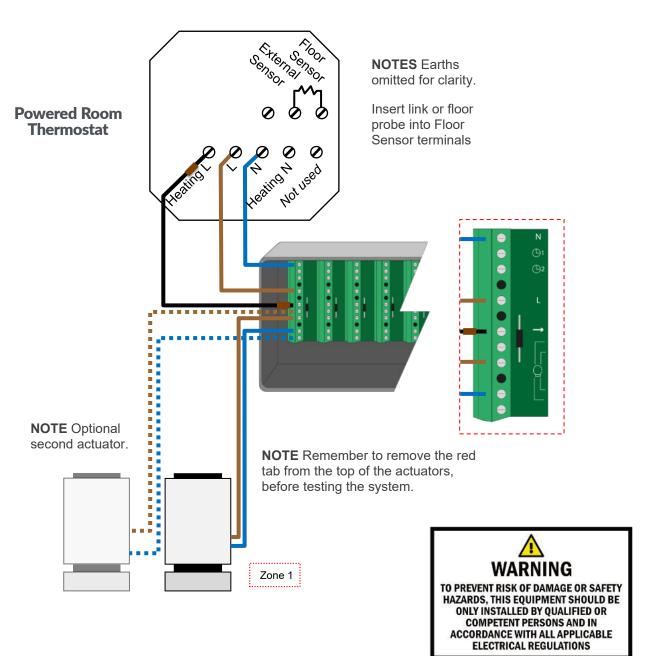

# genius

## Powered Room Thermostat - Multi Zone UFH





NOTE: UFH SUPPLY must be on same



**TIP** Take a photo of the existing wiring before you start to help you remember. For more wiring diagrams see: www.geniushub.co.uk/wiring

**NOTE** The Underfloor Wiring Centre terminals for the Zone Valve and Manifold Pump are Volt-Free.

actuators closed.

TO PREVENT RISK OF DAMAGE OR SAFETY HAZARDS, THIS EQUIPMENT SHOULD BE **ONLY INSTALLED BY QUALIFIED OR COMPETENT PERSONS AND IN** ACCORDANCE WITH ALL APPLICABLE **ELECTRICAL REGULATIONS** 

## **Powered Room Thermostat - Multi Zone UFH (Actuators)**





### **Internal Wiring Diagram**





**Electric Switch** 



#### Powered Room Thermostat





**TIP:** Take a photo of the existing wiring before you start to help you remember.

For more wiring diagrams see: www.geniushub.co.uk/wiring