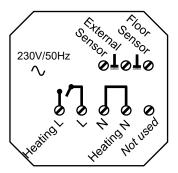

## Powered Room Thermostat - Multi Zone UFH

NOTE: UFH SUPPLY must be on same

**TIP** Take a photo of the existing wiring before you start to help you remember. For more wiring diagrams see: www.geniushub.co.uk/wiring

**NOTE** The Underfloor Wiring Centre terminals for the Zone Valve and Manifold Pump are Volt-Free.

actuators closed.

TO PREVENT RISK OF DAMAGE OR SAFETY HAZARDS, THIS EQUIPMENT SHOULD BE **ONLY INSTALLED BY QUALIFIED OR COMPETENT PERSONS AND IN** ACCORDANCE WITH ALL APPLICABLE **ELECTRICAL REGULATIONS** 