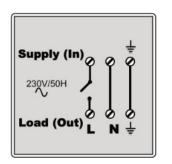

# genius

230V 50Hz

± Ø=

L 0 0 0

N Ø

## **Powered Room Thermostat - Multi Zone UFH**







Remove

**BOILER** 



TO PREVENT RISK OF DAMAGE OR SAFETY HAZARDS, THIS EQUIPMENT SHOULD BE ONLY INSTALLED BY QUALIFIED OR COMPETENT PERSONS AND IN ACCORDANCE WITH ALL APPLICABLE ELECTRICAL REGULATIONS

For more wiring diagrams see: www.geniushub.co.uk/wiring

**TIP** Take a photo of the existing

wiring before you start to help

with all actuators closed.

vou remember.

# **Powered Room Thermostat - Multi Zone UFH (Actuators)**







## **Internal Wiring Diagram**

### **Electric Switch**





### Powered Room Thermostat







TO PREVENT RISK OF DAMAGE OR SAFETY HAZARDS, THIS EQUIPMENT SHOULD BE ONLY INSTALLED BY QUALIFIED OR COMPETENT PERSONS AND IN ACCORDANCE WITH ALL APPLICABLE ELECTRICAL REGULATIONS