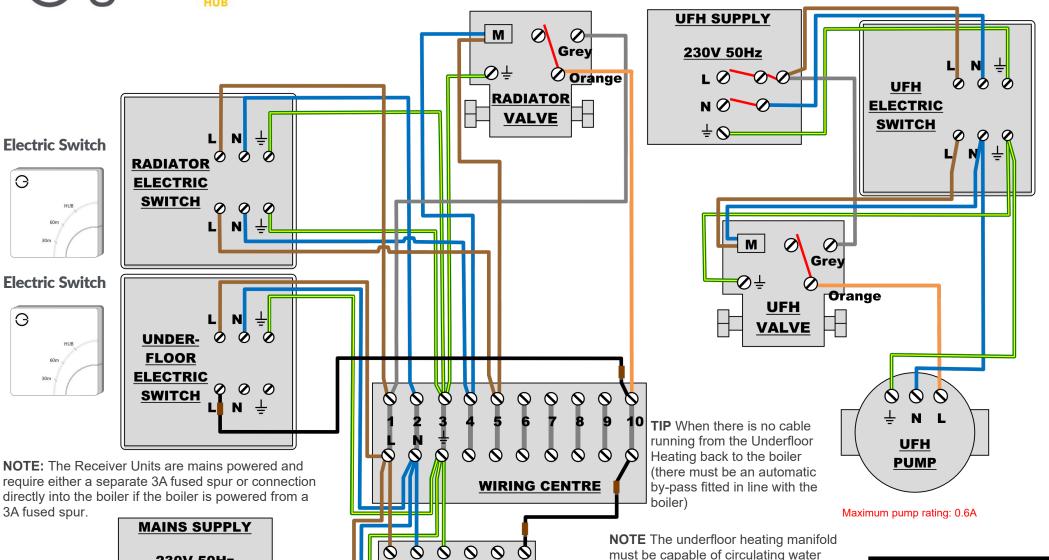

# **Powered Room Thermostat - Multi Zone UFH (Actuators)**

## **Internal Wiring Diagram**

### **Electric Switch**

For more wiring diagrams see: www.geniushub.co.uk/wiring

**TIP** Take a photo of the existing

wiring before you start to help

with all actuators closed.

vou remember.