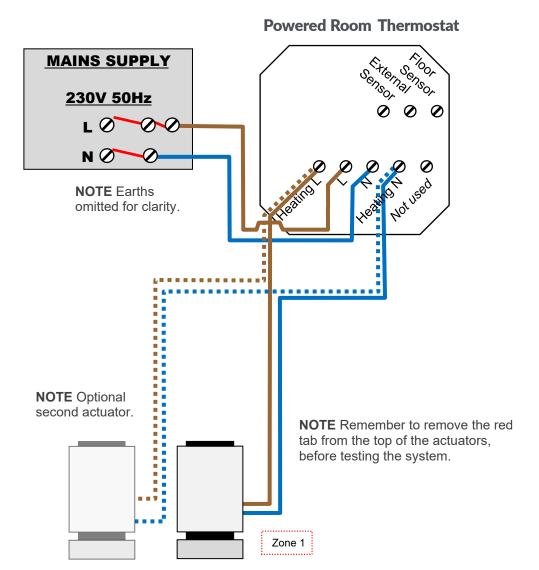

### Powered Room Thermostat

TO PREVENT RISK OF DAMAGE OR SAFETY HAZARDS, THIS EQUIPMENT SHOULD BE ONLY INSTALLED BY QUALIFIED OR COMPETENT PERSONS AND IN ACCORDANCE WITH ALL APPLICABLE ELECTRICAL REGULATIONS

## **Powered Room Thermostat - Multi Zone UFH**

Remove

**BOILER** 

TO PREVENT RISK OF DAMAGE OR SAFETY HAZARDS, THIS EQUIPMENT SHOULD BE ONLY INSTALLED BY QUALIFIED OR COMPETENT PERSONS AND IN ACCORDANCE WITH ALL APPLICABLE ELECTRICAL REGULATIONS