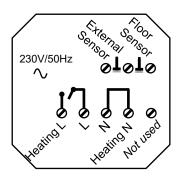

## **Powered Room Thermostat - Multi Zone UFH**

Remove

**BOILER** 

TO PREVENT RISK OF DAMAGE OR SAFETY HAZARDS, THIS EQUIPMENT SHOULD BE ONLY INSTALLED BY QUALIFIED OR COMPETENT PERSONS AND IN ACCORDANCE WITH ALL APPLICABLE ELECTRICAL REGULATIONS

# **Powered Room Thermostat - Multi Zone UFH (Actuators)**

### Powered Room Thermostat

TO PREVENT RISK OF DAMAGE OR SAFETY HAZARDS, THIS EQUIPMENT SHOULD BE ONLY INSTALLED BY QUALIFIED OR COMPETENT PERSONS AND IN ACCORDANCE WITH ALL APPLICABLE ELECTRICAL REGULATIONS