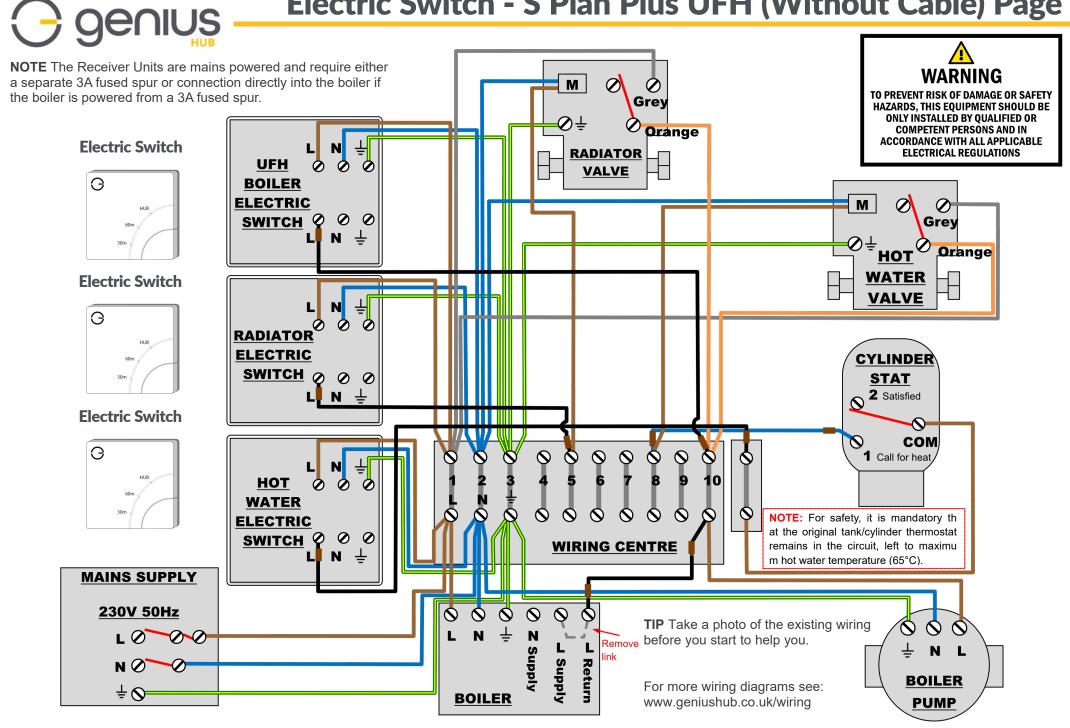

#### **Electric Switch - S Plan Plus UFH (Without Cable) Page 1**





### **Electric Switch - S Plan Plus UFH (Without Cable) Page 2**

With Underfloor

Wiring Centre







**NOTE: UFH SUPPLY must** be on same circuit as MAIN SUPPLY (Boiler)

WARNING **TO PREVENT RISK OF DAMAGE OR SAFETY** 

HAZARDS, THIS EQUIPMENT SHOULD BE **ONLY INSTALLED BY OUALIFIED OR** 

**COMPETENT PERSONS AND IN** ACCORDANCE WITH ALL APPLICABLE

> NOTE When there is no cable running from the Underfloor Wiring Centre back to the boiler (there must be an automatic bypass fitted in line with the boiler)



### **Electric Switch - Multi Zone UFH Wiring (Actuators)**

**ELECTRICAL REGULATIONS** 



**TIP:** Take a photo of the existing wiring before you start to help you remember. For more wiring diagrams see: www.geniushub.co.uk/wiring



## **Electric Switch - Multi Zone UFH Wirin