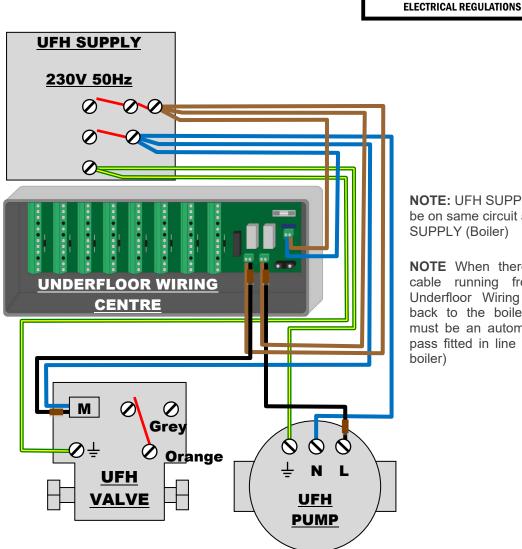

### **Electric Switch - S Plan Plus UFH (Without Cable) Page 2**

With Underfloor

Wiring Centre

**NOTE: UFH SUPPLY must** be on same circuit as MAIN SUPPLY (Boiler)

WARNING **TO PREVENT RISK OF DAMAGE OR SAFETY** 

HAZARDS, THIS EQUIPMENT SHOULD BE **ONLY INSTALLED BY OUALIFIED OR** 

**COMPETENT PERSONS AND IN** ACCORDANCE WITH ALL APPLICABLE

> NOTE When there is no cable running from the Underfloor Wiring Centre back to the boiler (there must be an automatic bypass fitted in line with the boiler)