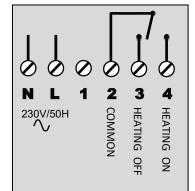

# **Electric Switch** G

**Internal Wiring Diagram** 

ON

OFF

(1)

**TIP** Take a photo of the existing wiring before you start to help you remember.

For more wiring diagrams see: www.geniushub.co.uk/wiring