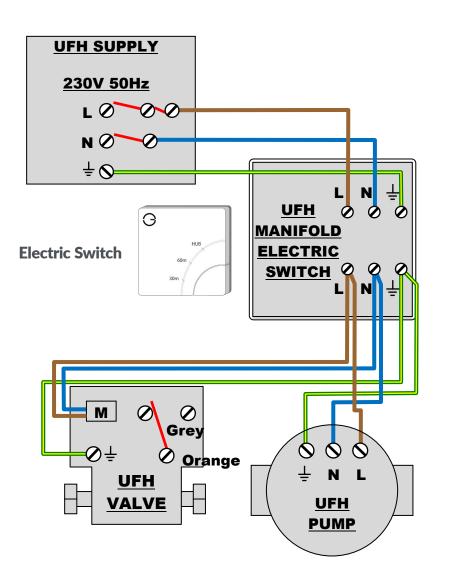

### **Electric Switch - S Plan Plus UFH (Without Cable) Page 2**

With Underfloor

Wiring Centre

**NOTE: UFH SUPPLY must** be on same circuit as MAIN SUPPLY (Boiler)

WARNING **TO PREVENT RISK OF DAMAGE OR SAFETY** 

HAZARDS, THIS EQUIPMENT SHOULD BE **ONLY INSTALLED BY OUALIFIED OR** 

**COMPETENT PERSONS AND IN** ACCORDANCE WITH ALL APPLICABLE

> NOTE When there is no cable running from the Underfloor Wiring Centre back to the boiler (there must be an automatic bypass fitted in line with the boiler)