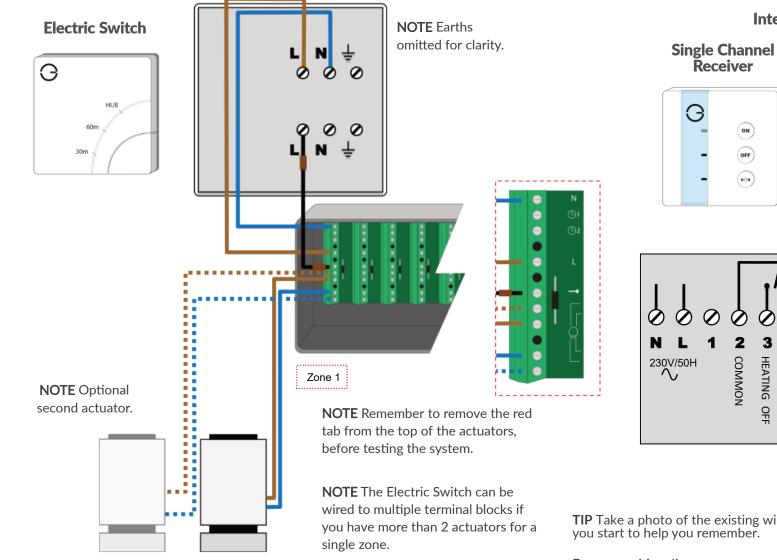

### **Electric Switch - Multi Zone UFH Wiring (Actuators)**

**ELECTRICAL REGULATIONS** 

**TIP:** Take a photo of the existing wiring before you start to help you remember. For more wiring diagrams see: www.geniushub.co.uk/wiring

## **Electric Switch - Multi Zone UFH Wiring (Actuators)**