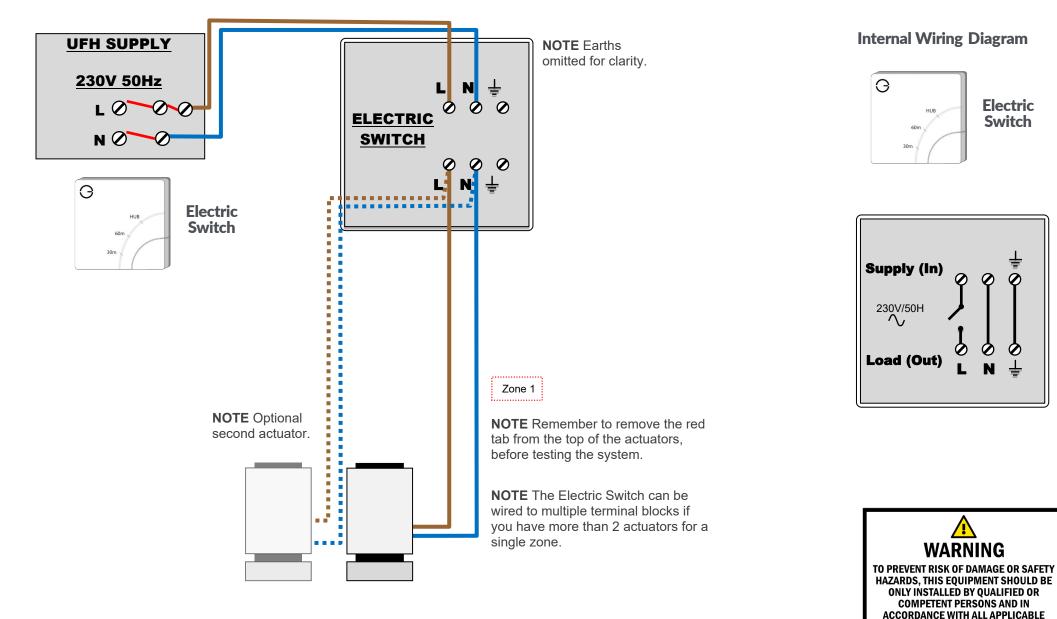

### **Electric Switch - Multi Zone UFH Wiring (Actuators)**

**ELECTRICAL REGULATIONS** 

**TIP:** Take a photo of the existing wiring before you start to help you remember. For more wiring diagrams see: www.geniushub.co.uk/wiring

## **Electric Switch - Multi Zone UFH Wiring (Actuators)**

# **Electric Switch** G

**Internal Wiring Diagram** 

ON

OFF

(1)

**TIP** Take a photo of the existing wiring before you start to help you remember.

For more wiring diagrams see: www.geniushub.co.uk/wiring