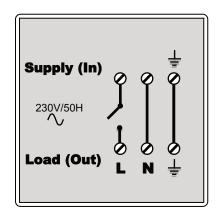

# **Electric Switch** G

**Internal Wiring Diagram** 

ON

OFF

(1)

**TIP** Take a photo of the existing wiring before you start to help you remember.

For more wiring diagrams see: www.geniushub.co.uk/wiring