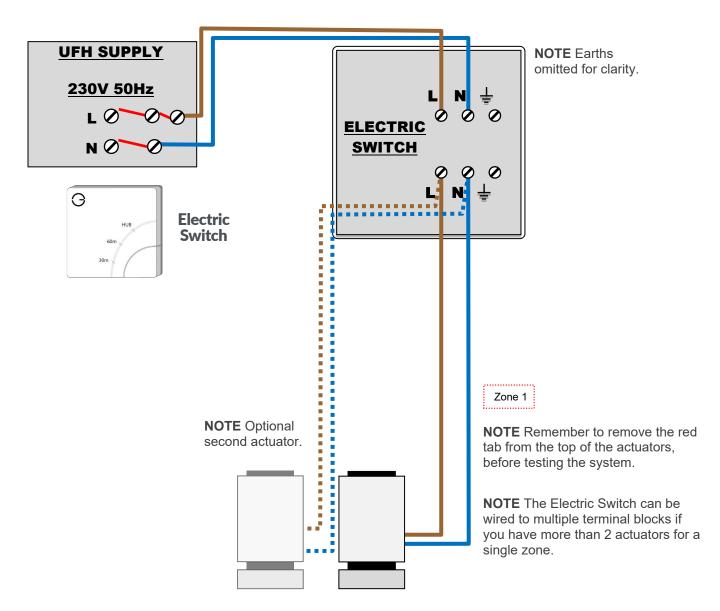

## **Electric Switch - Multi Zone UFH**

Remove

**BOILER** 

must be capable of circulating water with all actuators closed.

TIP Take a photo of the existing wiring before you start to help vou remember.

For more wiring diagrams see: www.geniushub.co.uk/wiring

## **TIP:** Take a photo of the existing wiring before you start to help you remember. For more wiring diagrams see: www.geniushub.co.uk/wiring