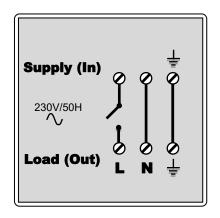

230V 50Hz

÷ 0=

N Ø

## **Electric Switch - Multi Zone UFH**







Remove

**BOILER** 

must be capable of circulating water with all actuators closed.

TIP Take a photo of the existing wiring before you start to help vou remember.

For more wiring diagrams see: www.geniushub.co.uk/wiring



TO PREVENT RISK OF DAMAGE OR SAFETY HAZARDS, THIS EQUIPMENT SHOULD BE **ONLY INSTALLED BY QUALIFIED OR COMPETENT PERSONS AND IN** ACCORDANCE WITH ALL APPLICABLE **ELECTRICAL REGULATIONS** 









## **TIP:** Take a photo of the existing wiring before you start to help you remember. For more wiring diagrams see: www.geniushub.co.uk/wiring

## **Internal Wiring Diagram**