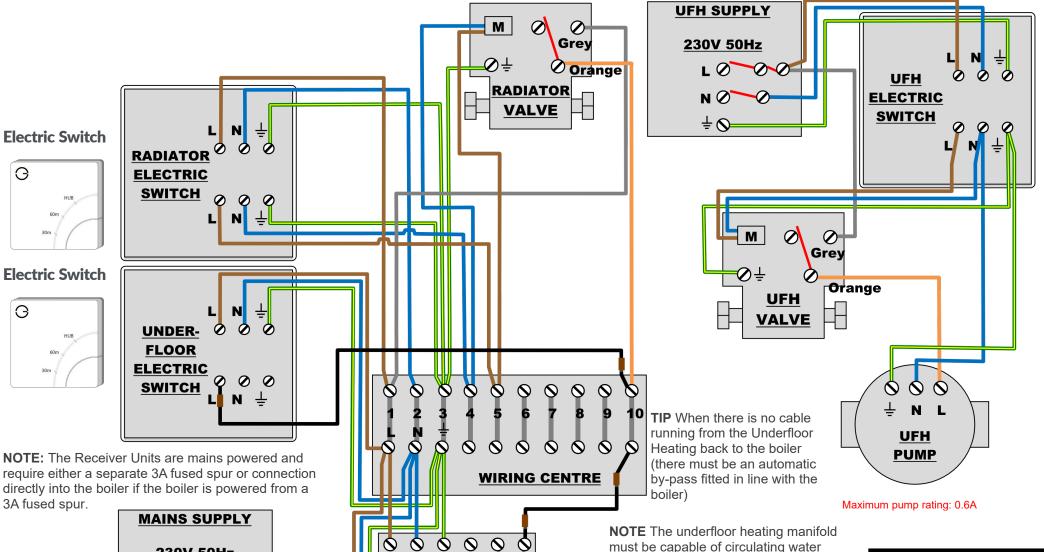

## **Electric Switch - Multi Zone UFH**

Remove

**BOILER** 

must be capable of circulating water with all actuators closed.

TIP Take a photo of the existing wiring before you start to help vou remember.

For more wiring diagrams see: www.geniushub.co.uk/wiring

## **TIP:** Take a photo of the existing wiring before you start to help you remember. For more wiring diagrams see: www.geniushub.co.uk/wiring