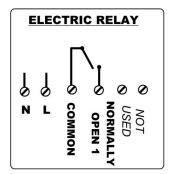

## **Electric Relay**

TO PREVENT RISK OF DAMAGE OR SAFETY HAZARDS, THIS EQUIPMENT SHOULD BE ONLY INSTALLED BY QUALIFIED OR COMPETENT PERSONS AND IN ACCORDANCE WITH ALL APPLICABLE ELECTRICAL REGULATIONS