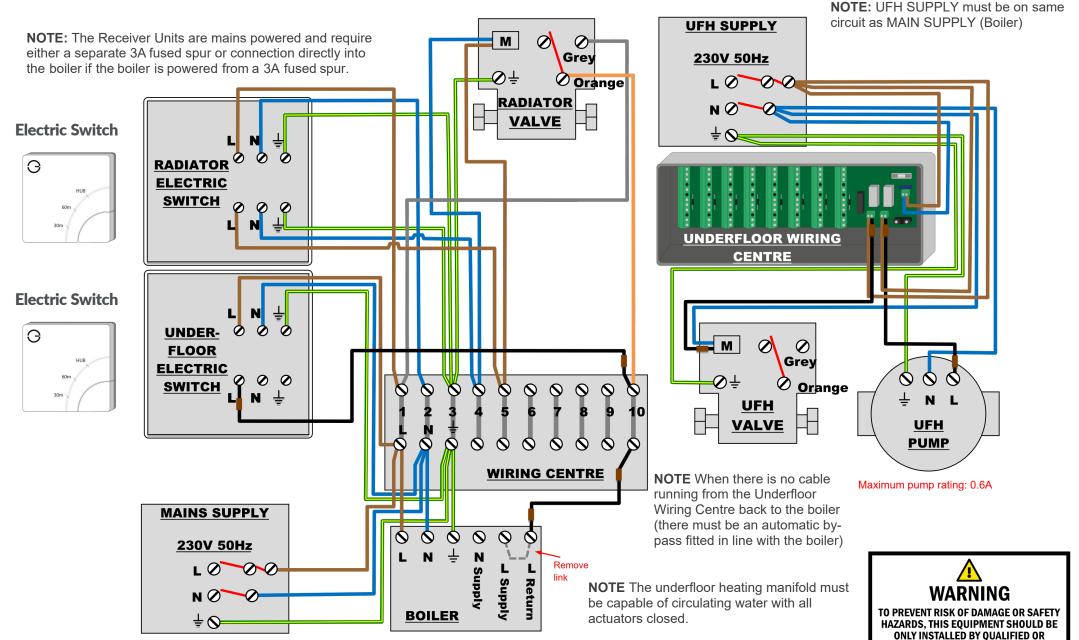

**TIP** Take a photo of the existing wiring before you start to help you remember.

For more wiring diagrams see: www.geniushub.co.uk/wiring