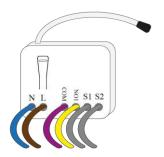

## **Electric Relay**

TO PREVENT RISK OF DAMAGE OR SAFETY HAZARDS, THIS EQUIPMENT SHOULD BE ONLY INSTALLED BY QUALIFIED OR COMPETENT PERSONS AND IN ACCORDANCE WITH ALL APPLICABLE ELECTRICAL REGULATIONS