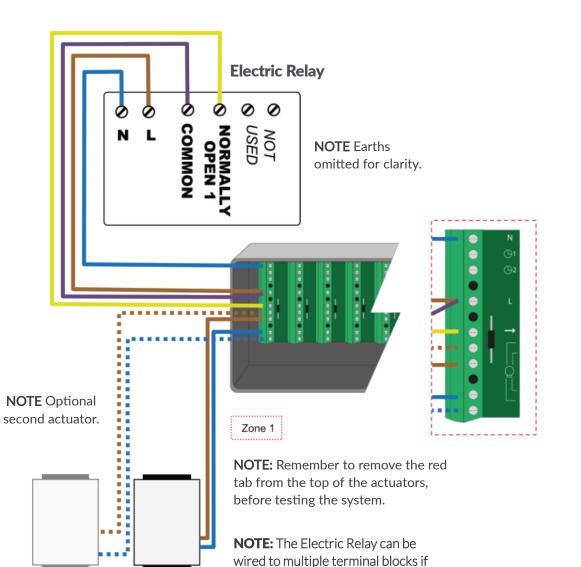

## **Electric Relay - Multi Zone UFH**

COMPETENT PERSONS AND IN

ACCORDANCE WITH ALL APPLICABLE

**ELECTRICAL REGULATIONS** 

**NOTE** The Underfloor Wiring Centre

Pump are Volt-Free.

terminals for the Zone Valve and Manifold

you have more than 2 actuators for a

single zone.

## **Electric Relay**

TO PREVENT RISK OF DAMAGE OR SAFETY HAZARDS, THIS EQUIPMENT SHOULD BE ONLY INSTALLED BY QUALIFIED OR COMPETENT PERSONS AND IN ACCORDANCE WITH ALL APPLICABLE ELECTRICAL REGULATIONS