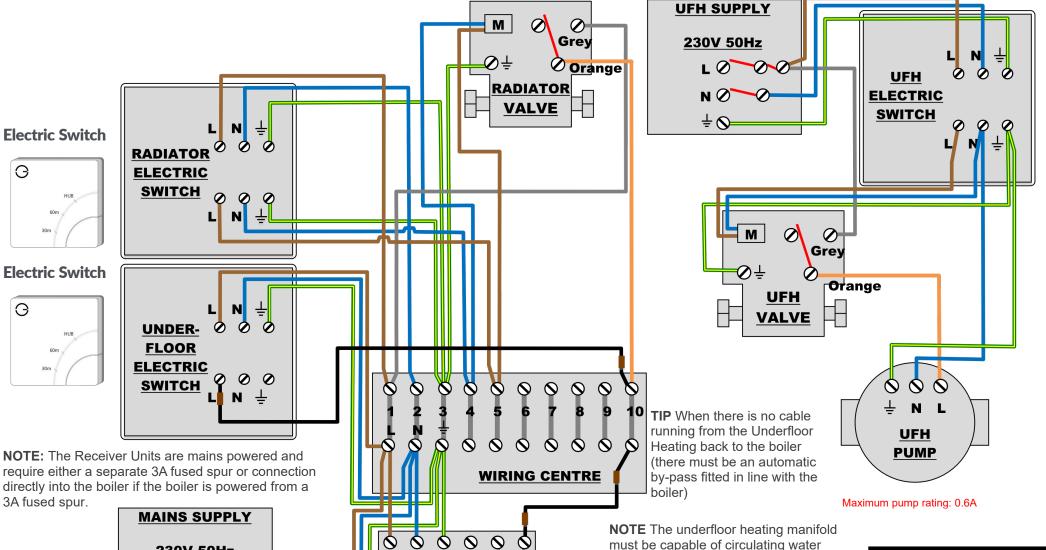

## **Electric Relay - Multi Zone UFH**

Remove

**BOILER** 

must be capable of circulating water with all actuators closed.

**TIP** Take a photo of the existing wiring before you start to help vou remember.

For more wiring diagrams see: www.geniushub.co.uk/wiring

TO PREVENT RISK OF DAMAGE OR SAFETY HAZARDS, THIS EQUIPMENT SHOULD BE **ONLY INSTALLED BY QUALIFIED OR** COMPETENT PERSONS AND IN ACCORDANCE WITH ALL APPLICABLE **ELECTRICAL REGULATIONS** 