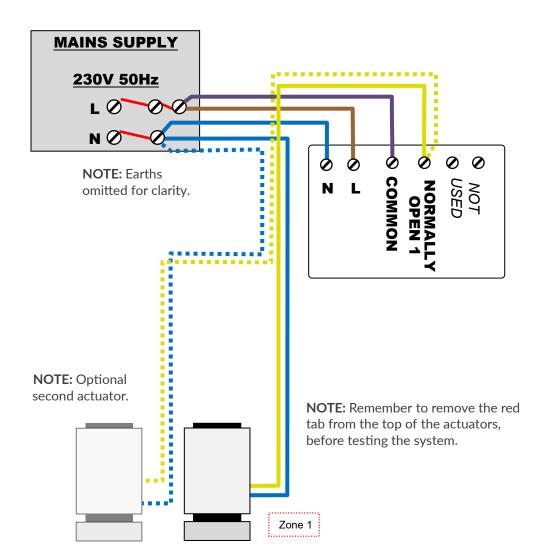

# **Electric Relay - Multi Zone UFH (Actuators)**

## **Electric Relay - Multi Zone UFH**

Remove

**BOILER** 

must be capable of circulating water with all actuators closed.

**TIP** Take a photo of the existing wiring before you start to help vou remember.